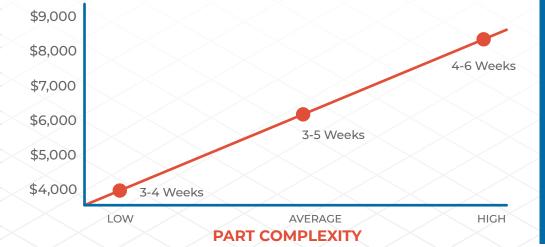

## WHY PROTOMIM?

- MIM Parts in 3-6 weeks
- Metallurgically identical
- Unlimited APP MIM material options
- · Good for 1 to 2,000 components
- Cost-effective testing and qualification
- Increase speed to market